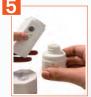

Keep unit and bottle

vertical while screw the

Turn the cap counterclockwise

unscrew the empty bottle. Carefully unscrew the refill bottle-cap

Flip the device on the new bottle

Flip device as shown, reattach cap

Close the cap clockwise

Device is ready.
Follow instructions
on your right