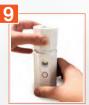

### **Operations**

The device is a dual-purpose dispersion system:
A rapid, light touch of the power button enables the selection of operation modes.
The Green LED should flash once before entering mode one and twice for mode 2