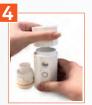

Keep unit and bottle

vertical while screw the

Turn the cap counterclockwise

unscrew the empty bottle. Carefully unscrew the refill bottle-cap

Flip the device on the new bottle

Flip device as shown, reattach cap