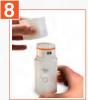

Keep unit and bottle

vertical while screw the

Turn the cap counterclockwise

unscrew the empty bottle. Carefully unscrew the refill bottle-cap

Flip the device on the new bottle

Flip device as shown, reattach cap

Close the cap clockwise

Device is ready.
Follow instructions
on your right