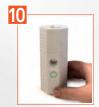

#### LED color Indications:

- O Green device disperses
- O Blue Idle between dispersion
- Red Recharge device connect to the device the supplied C-type cable to a certified USB charger (not supplied)
- O Blue & Red The device is properly recharging.