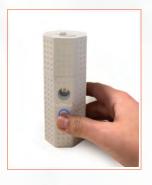

### **Operations**

The device is a dual-purpose dispersion system:
A rapid, light touch of the power button enables the selection of operation modes.
The Green LED should flash once before entering mode one and twice for mode 2

#### Mode 1: Continuous dispersion

The device operates as an electronic fogger where a fast cleaning of contaminated areas is desired. Fog the area for about 30 seconds by pointing the device vertically to the floor in all directions of your room/vehicle/office.

#### Mode 2: Automated mode

24 X 7 continuous, automatic protection of your space.
The device should momentarily disperse only once an hour for a few seconds
Using Mode 2 alone - the refill should last about 11-12 weeks.

#### Shutting down the device

Continued long press the power button for about 3 seconds.
The LFD color should turn blank.

#### LED color Indications:

- O Green device disperses
- O Blue Idle between dispersion
- Red Recharge device connect to the device the supplied C-type cable to a certified USB charger (not supplied)
- O Blue & Red The device is properly recharging.