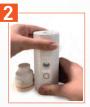

## BioLogic mini-first use and refill guide.

The Only technology for total protection of the entire indoor space

Place device and refill on a surface

Turn the device over the bottle

Hold the base and the cap