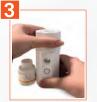

Keep unit and bottle

vertical while screw the

Turn the cap counterclockwise

unscrew the empty bottle. Carefully unscrew the refill bottle-cap

Flip the device on the new bottle

Flip device as shown, reattach cap