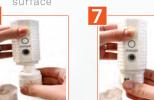

Keep unit and bottle

vertical while screw the

Turn the cap counterclockwise

unscrew the empty bottle. Carefully unscrew the refill bottle-cap

Flip the device on the new bottle

Flip device as shown, reattach cap

Close the cap clockwise

Device is ready.
Follow instructions
on your right